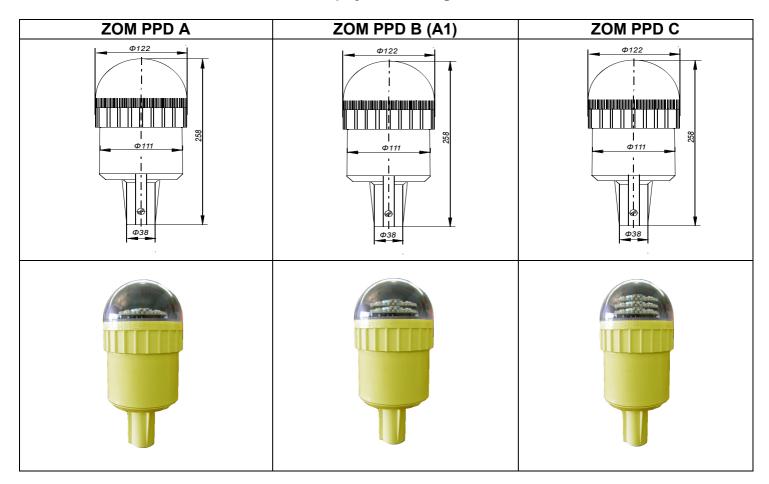

## **Dimensions and physical configuration of ZOM PPD**

The temperature range: from - 50°C to 50°C;

Climatic performance: MCC 1;

The colour filter: clear, transparent;

The emission colour: red and white;

The warranty period: 5 years;